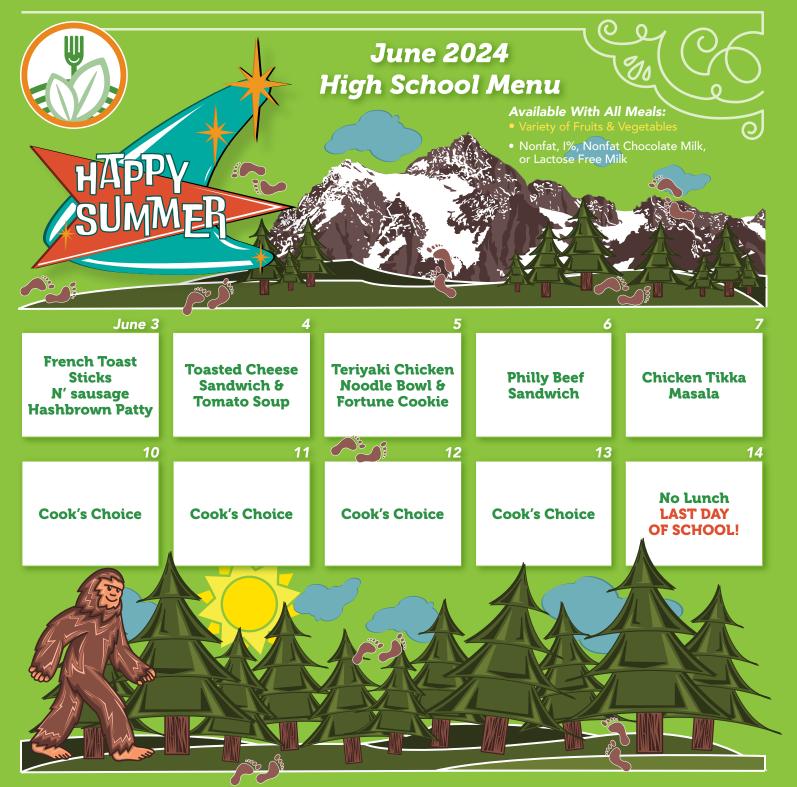

## Find and cover BigFoot's 10 sets of tracks, we have to keep our big friend a secret!

Scan to learn about the 2024 Summer Meals Program.

Spokane Public Schools